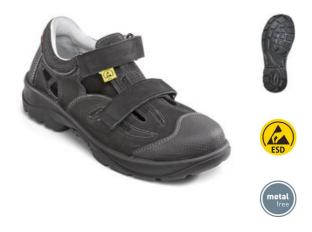

- Occupational easy care and sporty ESD sandal
- Upper Material black breathable nubuk leather
- Soft Nappa cowhide leather lining
- Anatomic footbed insole
- Comfort sole/PUR
- Antistatic
- esd-protection

#### Features/Measure

Color: black
Sizes: 36 - 49
Width: 10

Weight: 850 g / Paar

### **Standards**

Safety Classification: EN ISO 20347:2012 EN 61340-5-1 Notified Body: Bimeo KFT, H-Budapest, No. 1524

Typ: 011-B/1

Certificate: EU-0192-L/2019 Safety Function: O1 SRC ESD

PPE Category: Cat. II / Occupational shoes

#### **Materials**

Upper Material: Cowhide nubuck leather 1.4. - 1.6 mm
Lining: Cowhide nappa leather 1.1 - 1.3 mm

Insole: Texon fiber insole
Toe cap: without steel toe cap

#### Sole No. 12

Description: Natura Walk
Materials: PUR
Profile depth: 4.0 mm
Temperature: to 140°C
Resistance: Oil and petrol

Slip testing: SRC