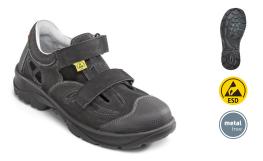

- Sporty occupational sandal
- Upper Material black breathable nubuk leather
- Soft Nappa cowhide leather lining
- Anatomic footbed insole
- Comfort sole/PUR
- Antistatic
- esd-protection

### **Materials**

Upper Material: Cowhide nubuck leather 1.4. - 1.6

mm

Lining: Cowhide nappa leather 1.1 - 1.3

mm

Insole: Texon T39 ESD

Toe cap: None