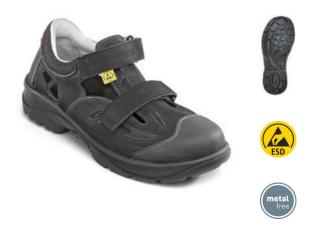

- Occupational easy care and sporty ESD sandal
- Upper Material black breathable nubuk leather
- Soft Nappa cowhide leather lining
- Anatomic footbed insole
- Comfort sole/PUR
- Antistatic
- esd-protection

### Features/Measure

Color: black
Sizes: 36 - 49
Width: 10

Weight: 850 g / Paar

# **Standards**

Safety Classification: EN ISO 20347:2012 EN 61340-5-1 Notified Body: Bimeo KFT, H-Budapest, No. 1524

Typ: 011-B/1

Certificate: EU-0192-L/2019 Safety Function: O1 SRC ESD

PPE Category: Cat. II / Occupational shoes

### **Materials**

Upper Material: Cowhide nubuck leather 1.4. - 1.6 mm
Lining: Cowhide nappa leather 1.1 - 1.3 mm

Insole: Texon fiber insole
Toe cap: without steel toe cap

# Sole No. 12

Description: Natura Walk
Materials: PUR
Profile depth: 4.0 mm
Temperature: to 140°C
Resistance: Oil and petrol
Slip testing: SRC