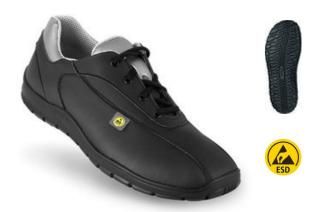

EN ISO 20347:2012 O2 FO SRA

- Sporty ESD occupational shoe
- Upper material made of easy care microfiber
- Soft DRY TECH textile lining
- Comfort foot bed insole
- Antistatic
- esd-protection

### Features/Measure

Color: black
Sizes: 36 - 47
Width: 10

Weight: 700 g / Paar

### **Materials**

Upper Material: Microfiber
Lining: DRY-TECH
Insole: Fiber
Toe cap: None

### Sole No. 32

Description: Manhattan ESD

Materials: PUR
Profile depth: 2.5 mm
Temperature: to 140°C
Resistance: Oil and petrol

Slip testing: SRA